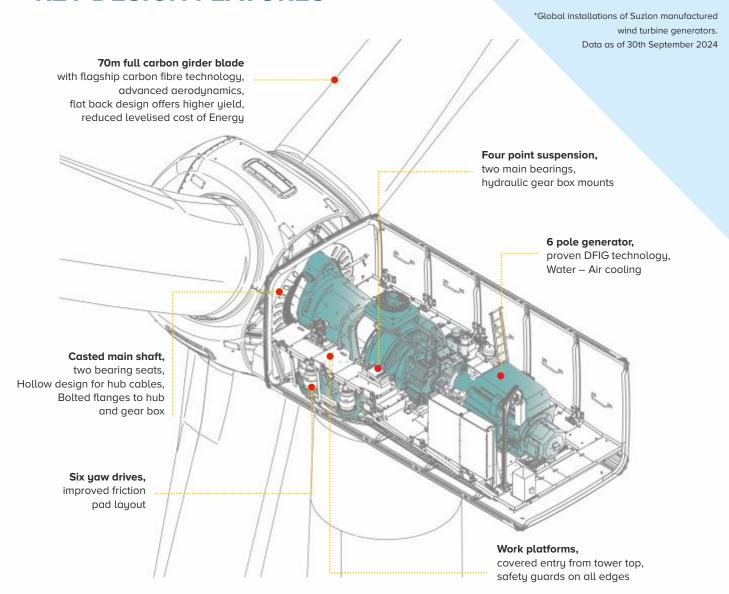

# **KEY DESIGN FEATURES**

#### **ROTOR:**

Rotor diameter - 144m Swept area - 16,618m²

### **GENERATOR:**

Frequency - 50Hz Proven DFIG technology Water – Air cooling

#### BLADE:

Make - Suzlon SB70 (Carbon girder, Flatback and metal root inserts)