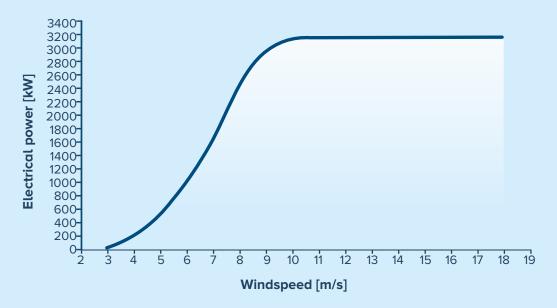

## **POWER CURVE**

The power curve for 3.15 MW at standard air density of 1.225 kg/m<sup>3</sup>

#### **OPERATING DATA:**

Wind class - IEC S Rated power - 3.00 MW Cut-in wind speed - 3.0m/s Rated wind speed - 9.2m/s Cut-out wind speed - 18m/s